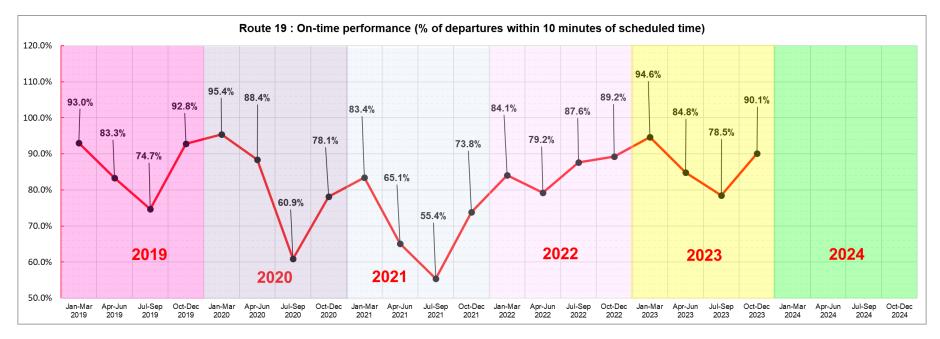

#### On-time performance (Percentage of departures within 10 minutes of scheduled departure time)