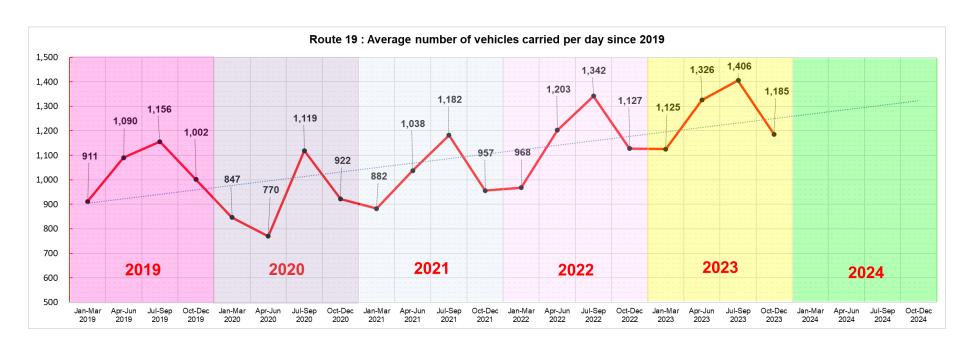

#### Average daily vehicle traffic

# Average number of vehicles carried per day since 2019