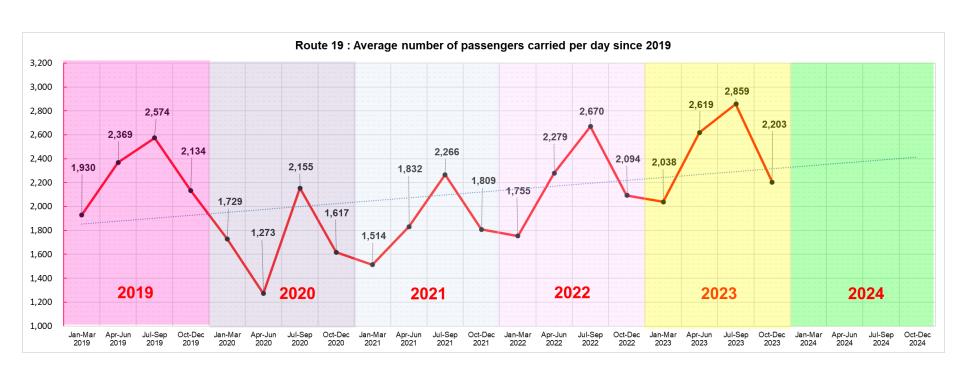

#### Average daily passenger traffic

## Average number of passengers carried per day since 2019