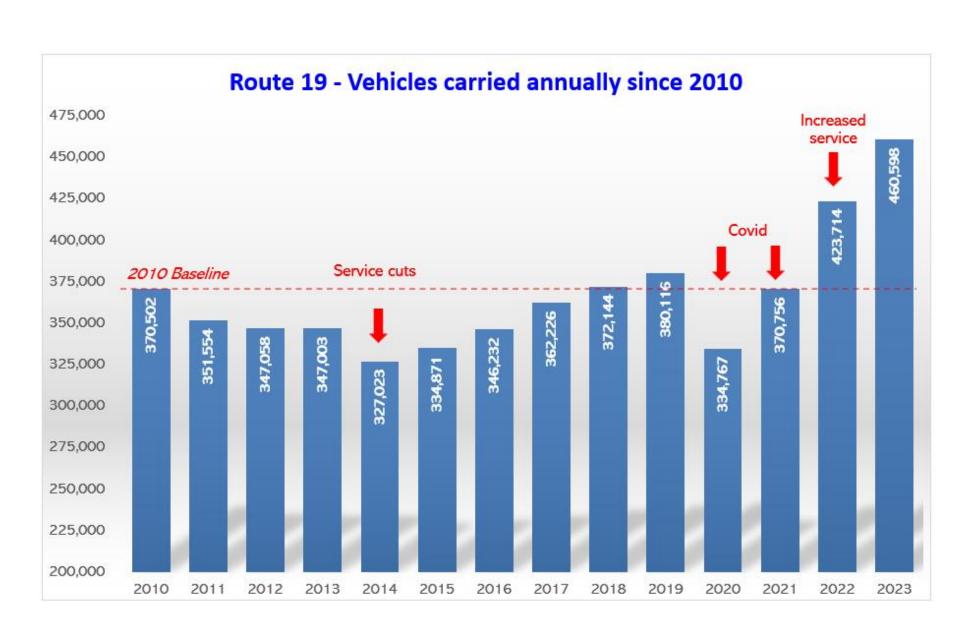

### Monthly Traffic Statistics: Vehicles carried since 2019

| Vehicles  | 2019   |       | 2020   |        | 2021   |        | 2022   |       | 2023   |               | 2024 |       |
|-----------|--------|-------|--------|--------|--------|--------|--------|-------|--------|---------------|------|-------|
| Carried   |        | % +/- |        | % +/-  |        | % +/-  |        | % +/- |        | % <b>+/</b> - |      | % +/- |
|           |        |       |        |        |        |        |        |       |        |               |      |       |
| January   | 28,259 | 9.48  | 25,694 | -9.08  | 24,871 | -3.20  | 25,524 | 2.63  | 33,523 | 31.34         |      |       |
| February  | 22,738 | -5.59 | 27,365 | 20.35  | 23,366 | -14.61 | 28,407 | 21.57 | 29,521 | 3.92          |      |       |
| March     | 31,295 | 5.83  | 23,793 | -23.97 | 31,313 | 31.61  | 33,071 | 5.61  | 38,420 | 16.17         |      |       |
| April     | 32,247 | 6.39  | 16,630 | -48.43 | 29,697 | 78.57  | 33,369 | 12.36 | 36,885 | 10.54         |      |       |
| May       | 33,714 | -0.07 | 23,119 | -31.43 | 30,904 | 33.67  | 37,648 | 21.82 | 41,422 | 10.02         |      |       |
| June      | 33,234 | 1.31  | 30,338 | -8.71  | 33,791 | 11.38  | 38,444 | 13.77 | 42,346 | 10.15         |      |       |
| July      | 36,711 | 0.40  | 35,129 | -4.31  | 37,834 | 7.70   | 40,819 | 7.89  | 44,175 | 8.22          |      |       |
| August    | 37,253 | 0.17  | 35,470 | -4.79  | 37,790 | 6.54   | 44,564 | 17.93 | 46,268 | 3.82          |      |       |
| September | 32,457 | 4.81  | 32,362 | -0.29  | 33,174 | 2.51   | 38,149 | 15.00 | 38,983 | 2.19          |      |       |
| October   | 33,111 | 3.29  | 31,899 | -3.66  | 32,779 | 2.76   | 38,517 | 17.51 | 38,870 | 0.92          |      |       |
| November  | 29,271 | -0.84 | 27,064 | -7.54  | 28,173 | 4.10   | 34,016 | 20.74 | 35,790 | 5.22          |      |       |
| December  | 29,826 | 1.01  | 25,904 | -13.15 | 27,064 | 4.48   | 31,186 | 15.23 | 34,395 | 10.29         |      |       |