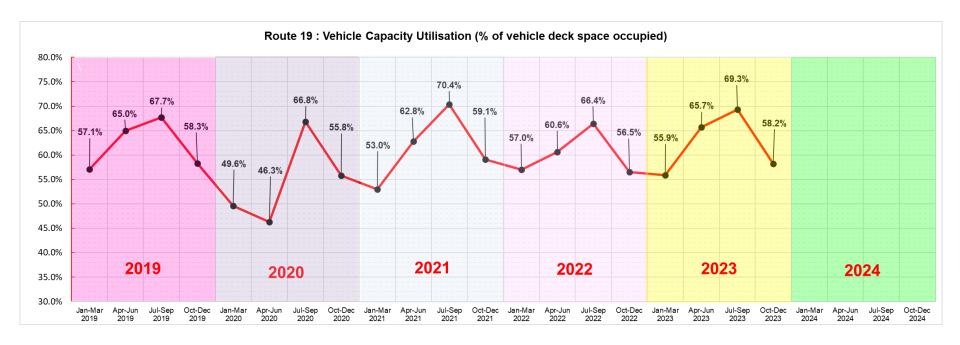

91,253 | 11.04 |      |       |
| August     | 86,399 | -1.30 | 70,782 | -18.08 | 80,536 | 13.78  | 90,045 | 11.81 | 96,154 | 6.78  |      |       |
| September  | 69,010 | 0.89  | 60,879 | -11.78 | 65,933 | 8.30   | 73,653 | 11.71 | 75,927 | 3.09  |      |       |
| October    | 70,562 | 0.95  | 57,958 | -17.86 | 62,081 | 7.11   | 72,550 | 16.86 | 73,016 | 0.64  |      |       |
| November   | 63,438 | 0.09  | 46,850 | -26.15 | 53,626 | 14.46  | 61,733 | 15.12 | 65,444 | 6.01  |      |       |
| December   | 62,303 | 0.28  | 43,988 | -29.40 | 50,696 | 15.25  | 58,397 | 15.19 | 64,247 | 10.02 |      |       |

#### Average daily passenger traffic



## Average number of passengers carried per day since 2019





### Vehicle capacity utilisation (Percentage of vehicle deck space occupied)



#### On-time performance (Percentage of departures within 10 minutes of scheduled departure time)



#### Vehicle Overloads

(Percentage of departures on which vehicles were reported to have been unable to board)