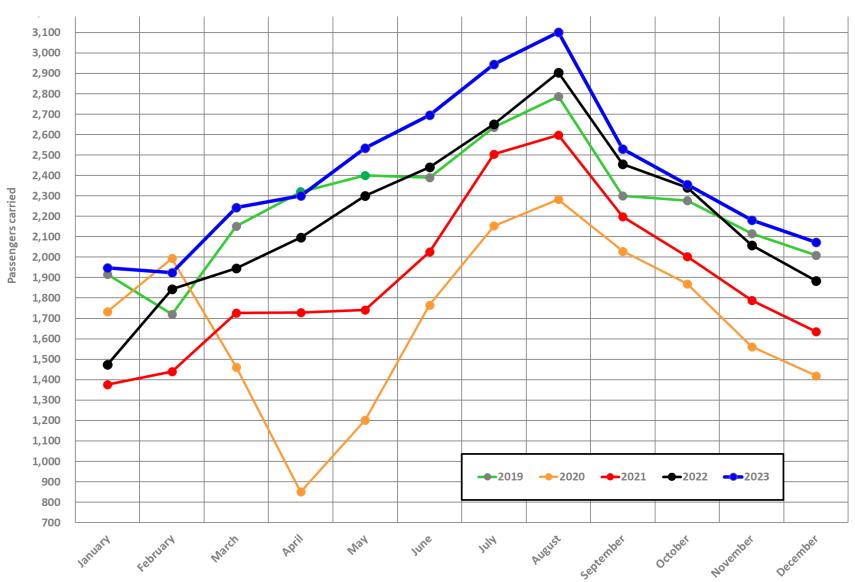

## Monthly Traffic Statistics: Passengers carried since 2019

| Passengers | 2019   |       | 2020   |        | 2021   |        | 2022   |       | 2023   |       | 2024 |       |
|------------|--------|-------|--------|--------|--------|--------|--------|-------|--------|-------|------|-------|
| Carried    |        | % +/- |        | % +/-  |        | % +/-  |        | % +/- |        | % +/- |      | % +/- |
|            |        |       |        |        |        |        |        |       |        |       |      |       |
| January    | 59,408 | 7.65  | 53,730 | -9.56  | 42,647 | -20.63 | 45,683 | 7.12  | 60,351 | 32.11 |      |       |
| February   | 48,197 | -7.21 | 57,835 | 20.00  | 40,325 | -30.28 | 51,648 | 28.08 | 53,903 | 4.37  |      |       |
| March      | 66,733 | 5.54  | 45,276 | -32.15 | 53,495 | 18.15  | 60,318 | 12.75 | 69,538 | 15.29 |      |       |
| April      | 69,594 | 7.89  | 25,531 | -63.31 | 51,833 | 103.02 | 62,872 | 21.30 | 69,026 | 9.79  |      |       |
| May        | 74,386 | 0.76  | 37,284 | -49.88 | 54,002 | 44.84  | 71,334 | 32.10 | 78,587 | 10.17 |      |       |
| June       | 71,660 | 0.31  | 52,963 | -26.09 | 60,767 | 14.73  | 73,212 | 20.48 | 80,877 | 10.47 |      |       |
| July       | 81,714 | -2.50 | 66,737 | -18.33 | 77,609 | 16.29  | 82,178 | 5.89  | 91,253 | 11.04 |      |       |
| August     | 86,399 | -1.30 | 70,782 | -18.08 | 80,536 | 13.78  | 90,045 | 11.81 | 96,154 | 6.78  |      |       |
| September  | 69,010 | 0.89  | 60,879 | -11.78 | 65,933 | 8.30   | 73,653 | 11.71 | 75,927 | 3.09  |      |       |
| October    | 70,562 | 0.95  | 57,958 | -17.86 | 62,081 | 7.11   | 72,550 | 16.86 | 73,016 | 0.64  |      |       |
| November   | 63,438 | 0.09  | 46,850 | -26.15 | 53,626 | 14.46  | 61,733 | 15.12 | 65,444 | 6.01  |      |       |
| December   | 62,303 | 0.28  | 43,988 | -29.40 | 50,696 | 15.25  | 58,397 | 15.19 | 64,247 | 10.02 |      |       |

#### Average daily passenger traffic

## Average number of passengers carried per day since 2019