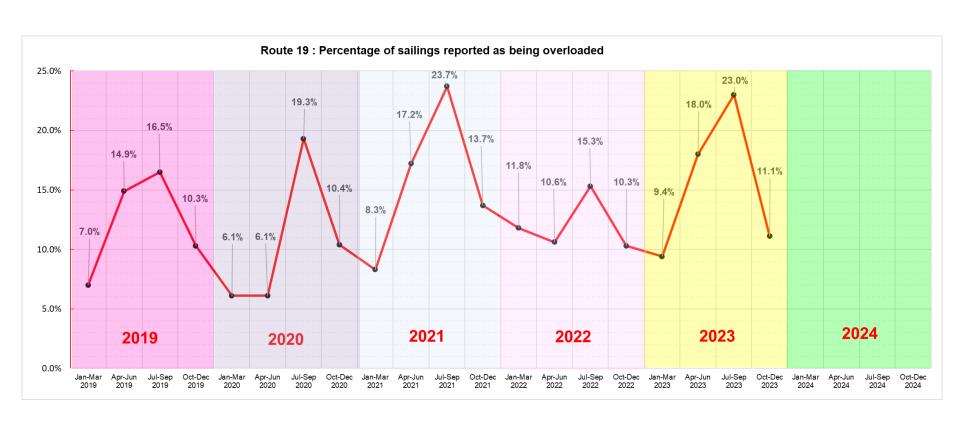

#### Vehicle Overloads

(Percentage of departures on which vehicles were reported to have been unable to board)