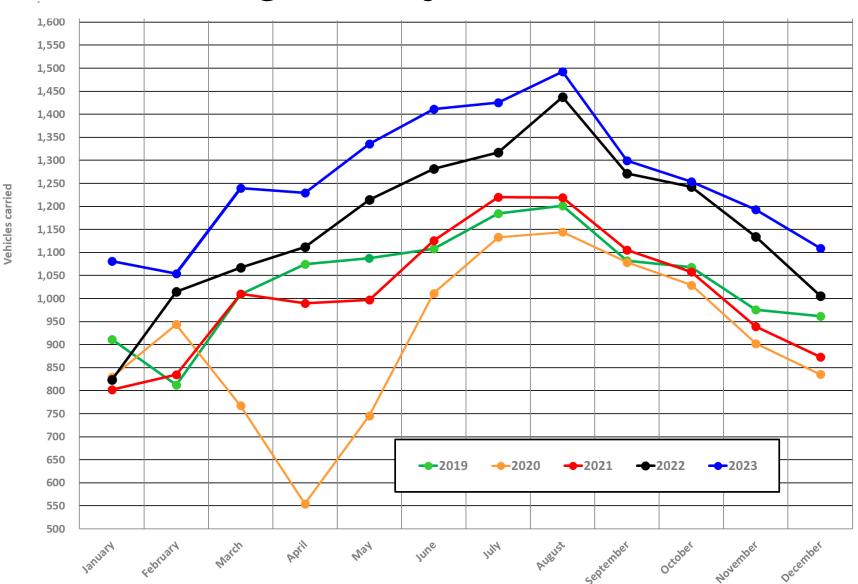

|      |       |
| July      | 36,711 | 0.40  | 35,129 | -4.31  | 37,834 | 7.70   | 40,819 | 7.89  | 44,175 | 8.22          |      |       |
| August    | 37,253 | 0.17  | 35,470 | -4.79  | 37,790 | 6.54   | 44,564 | 17.93 | 46,268 | 3.82          |      |       |
| September | 32,457 | 4.81  | 32,362 | -0.29  | 33,174 | 2.51   | 38,149 | 15.00 | 38,983 | 2.19          |      |       |
| October   | 33,111 | 3.29  | 31,899 | -3.66  | 32,779 | 2.76   | 38,517 | 17.51 | 38,870 | 0.92          |      |       |
| November  | 29,271 | -0.84 | 27,064 | -7.54  | 28,173 | 4.10   | 34,016 | 20.74 | 35,790 | 5.22          |      |       |
| December  | 29,826 | 1.01  | 25,904 | -13.15 | 27,064 | 4.48   | 31,186 | 15.23 | 34,395 | 10.29         |      |       |

#### Average daily vehicle traffic



# Average number of vehicles carried per day since 2019





## Monthly Traffic Statistics: Passengers carried since 2019

| Passengers | 2019   |       | 2020   |        | 2021   |        | 2022   |       | 2023   |       | 2024 |       |
|------------|--------|-------|--------|--------|--------|--------|--------|-------|--------|-------|------|-------|
| Carried    |        | % +/- |        | % +/-  |        | % +/-  |        | % +/- |        | % +/- |      | % +/- |
|            |        |       |        |        |        |        |        |       |        |       |      |       |
| January    | 59,408 | 7.65  | 53,730 | -9.56  | 42,647 | -20.63 | 45,683 | 7.12  | 60,351 | 32.11 |      |       |
| February   | 48,197 | -7.21 | 57,835 | 20.00  | 40,325 | -30.28 | 51,648 | 28.08 | 53,90