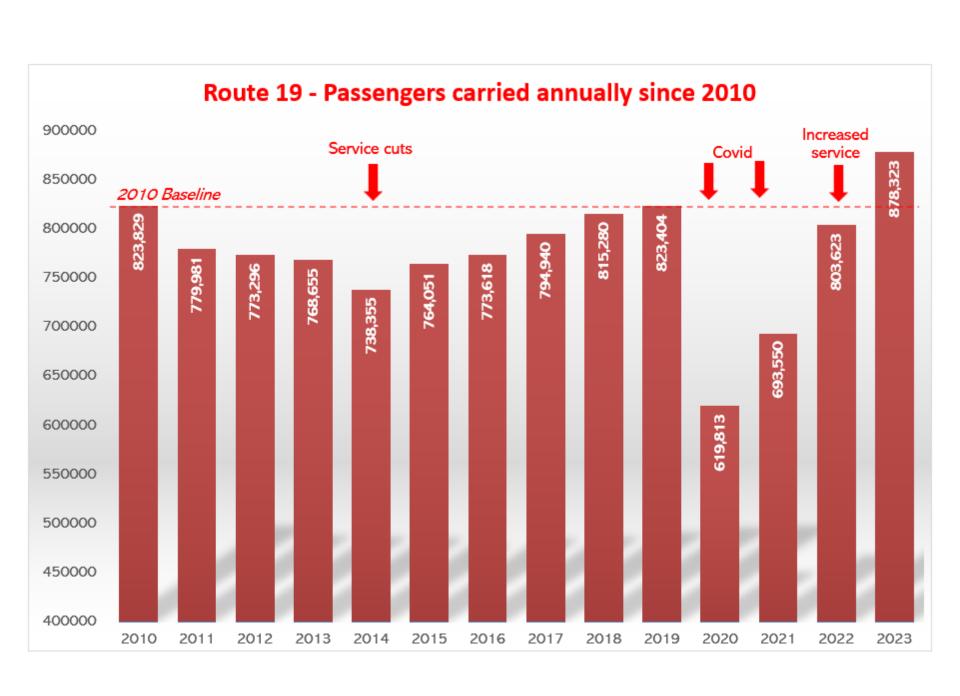

## Monthly Traffic Statistics: Passengers carried since 2019

| Passengers | 2019   |       | 2020   |        | 2021   |        | 2022   |       | 2023   |       | 2024 |       |
|------------|--------|-------|--------|--------|--------|--------|--------|-------|--------|-------|------|-------|
| Carried    |        | % +/- |        | % +/-  |        | % +/-  |        | % +/- |        | % +/- |      | % +/- |
|            |        |       |        |        |        |        |        |       |        |       |      |       |
| January    | 59,408 | 7.65  | 53,730 | -9.56  | 42,647 | -20.63 | 45,683 | 7.12  | 60,351 | 32.11 |      |       |
| February   | 48,197 | -7.21 | 57,835 | 20.00  | 40,325 | -30.28 | 51,648 | 28.08 | 53,903 | 4.37  |      |       |
| March      | 66,733 | 5.54  | 45,276 | -32.15 | 53,495 | 18.15  | 60,318 | 12.75 | 69,538 | 15.29 |      |       |
| April      | 69,594 | 7.89  | 25,531 | -63.31 | 51,833 | 103.02 | 62,872 | 21.30 | 69,026 | 9.79  |      |       |
| May        | 74,386 | 0.76  | 37,284 | -49.88 | 54,002 | 44.84  | 71,334 | 32.10 | 78,587 | 10.17 |      |       |
| June       | 71,660 | 0.31  | 52,963 | -26.09 | 60,767 | 14.73  | 73,212 | 20.48 | 80,877 | 10.47 |      |       |
| July       | 81,714 | -2.50 | 66,737 | -18.33 | 77,609 | 16.29  | 82,178 | 5.89  | 91,253 | 11.04 |      |       |
| August     | 86,399 | -1.30 | 70,782 | -18.08 | 80,536 | 13.78  | 90,045 | 11.81 | 96,154 | 6.78  |      |       |
| September  | 69,010 | 0.89  | 60,879 | -11.78 | 65,933 | 8.30   | 73,653 | 11.71 | 75,927 | 3.09  |      |       |
| October    | 70,562 | 0.95  | 57,958 | -17.86 | 62,081 | 7.11   | 72,550 | 16.86 | 73,016 | 0.64  |      |       |
| November   | 63,438 | 0.09  | 46,850 | -26.15 | 53,626 | 14.46  | 61,733 | 15.12 | 65,444 | 6.01  |      |       |
| December   | 62,303 | 0.28  | 43,988 | -29.40 | 50,696 | 15.25  | 58,397 | 15.19 | 64,247 | 10.02 |      |       |