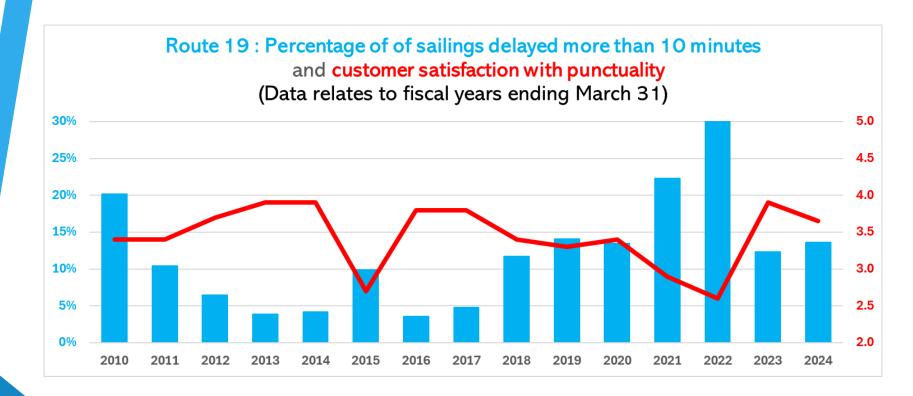

# Annual Performance Monitor On-time performance since 2010 showing impact on customer satisfaction