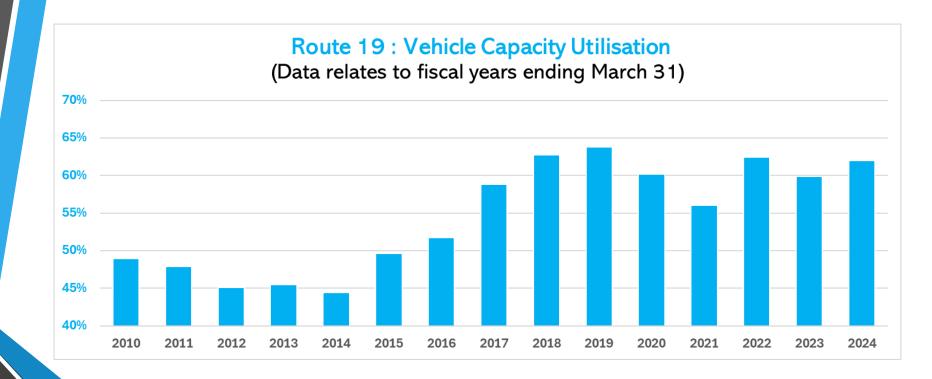

COVID pandemic on travel patterns during 2020 and 2021
- the pressure exerted on service quality by exceptional traffic growth in 2022
- improved service delivery with the introduction of the two-vessel service in 2023
- a gradual decline in service quality and customer satisfaction in 2024 as increasing traffic volumes put pressure on the two-vessel schedule
- The cost impact of operating two smaller vessels in 2023 and 2024, resulting in a significant increase in the route deficit despite continued traffic growth

All annual data is reported by fiscal years (ending March 31)

## Annual Performance Monitor Passengers carried each year since 2010



## Annual Performance Monitor Vehicles carried each year since 2010



## Annual Performance Monitor Vehicle capacity utilisation since 2010



# Annual Performance Monitor On-time performance since 2010 showing impact on customer satisfaction



# Annual Performance Monitor Sailing overloads each year since 2010 showing impact on customer satisfaction



### Annual Performance Monitor Overall customer satisfaction since 2010



Data relates to fiscal years (ending March 31)

## Annual Performance Monitor Satisfaction with ferry schedule



Data relates to fiscal years (ending March 31)

### **Annual Performance Monitor**

Satisfaction with service reliability



Data relates to fiscal years (ending March 31)

### Route 19 Operational Performance 2020-2024

| <b>Operational Performance</b>                                  | fiscal year<br>2019/20 | fiscal year<br>2020/21 | fiscal year<br>2021/22 | fiscal year<br>2022/23 | fiscal