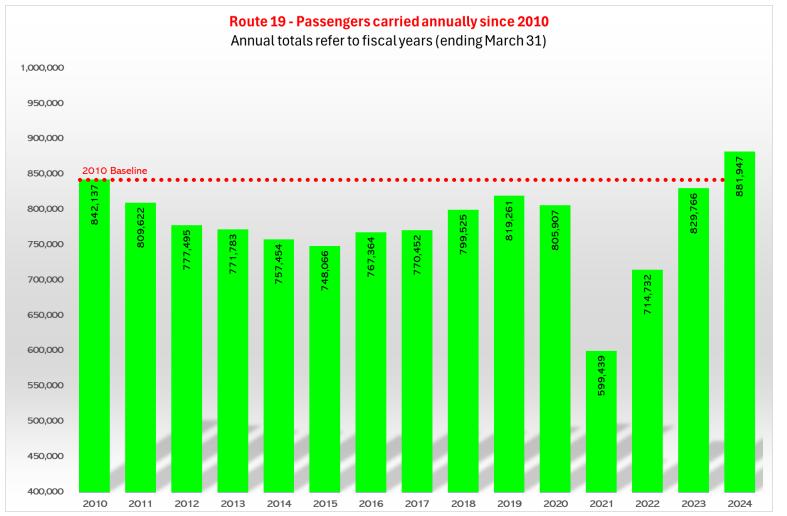

mance leading to the service cuts imposed by government in 2014/15
- the recovery and growth achieved between 2015 and 2019
- the impact of the COVID pandemic on travel patterns during 2020 and 2021
- the pressure exerted on service quality by exceptional traffic growth in 2022
- improved service delivery with the introduction of the two-vessel service in 2023
- a gradual decline in service quality and customer satisfaction in 2024 as increasing traffic volumes put pressure on the two-vessel schedule
- The cost impact of operating two smaller vessels in 2023 and 2024, resulting in a significant increase in the route deficit despite continued traffic growth

All annual data is reported by fiscal years (ending March 31)

## Annual Performance Monitor Passengers carried each year since 2010



## Annual Performance Monitor Vehicles carried each year since 2010



## Annual Performance Monitor Vehicle capacity utilisation since 2010



# Annual Performance Monitor On-time performance since 2010 showing impact on customer satisfaction



# Annual Performance Monitor Sailing overloads each year since 2010 showing impact on customer satisfaction



### Annual Performance Monitor Overall customer satisfaction since 2010



Data relates to fiscal years (ending March 31)

## Annual Performance Monitor Satisfaction with ferry schedule



Data relates to fiscal years (ending March 31)

### **Annual Performance Monitor**

Satisfaction with service reliability



Data relates to fiscal years (ending March 31)

### Route 19 Operational Performance 2020-2024

| <b>Operational Performance</