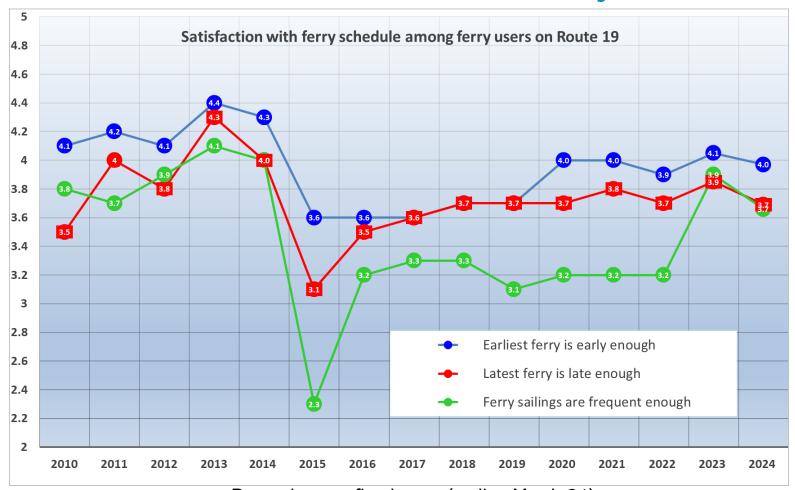

## Annual Performance Monitor Satisfaction with ferry schedule

Data relates to fiscal years (ending March 31)