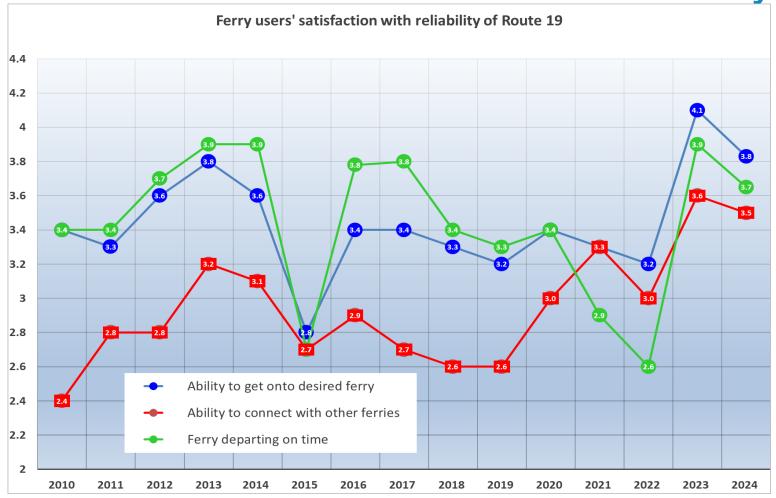

### **Annual Performance Monitor**

Satisfaction with service reliability

Data relates to fiscal years (ending March 31)