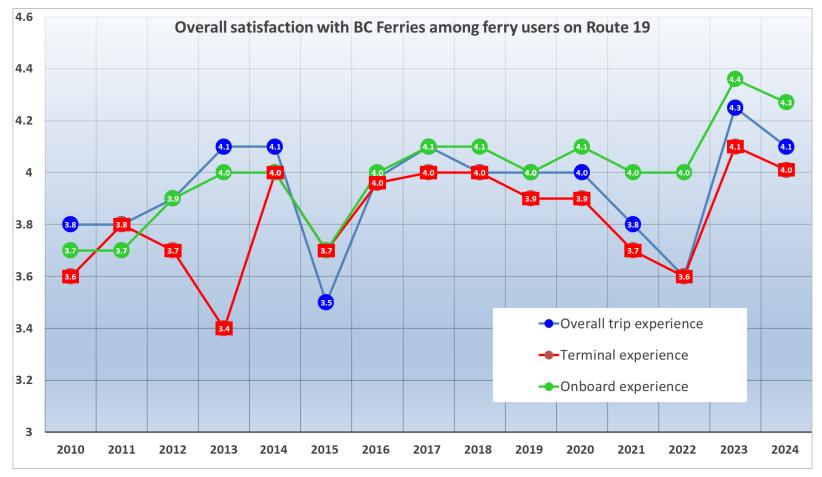

### Annual Performance Monitor Overall customer satisfaction since 2010

Data relates to fiscal years (ending March 31)