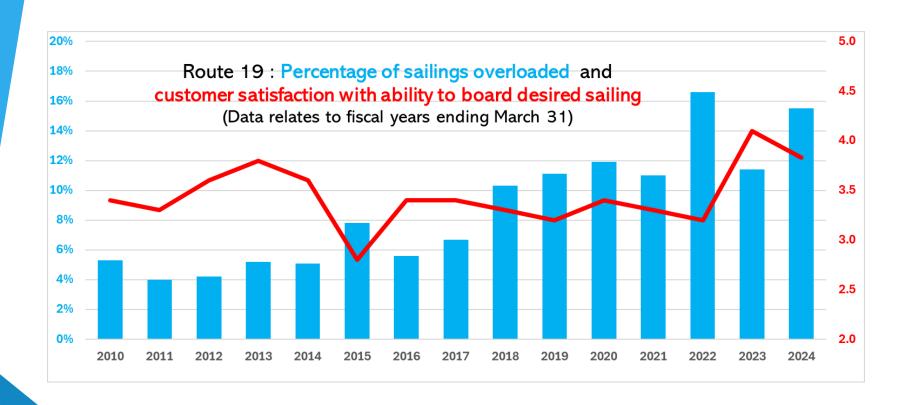

# Annual Performance Monitor Sailing overloads each year since 2010 showing impact on customer satisfaction