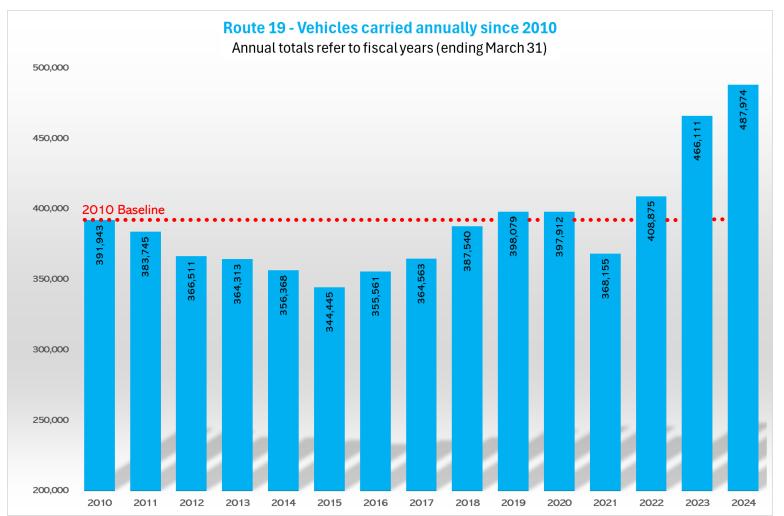

e recovery and growth achieved between 2015 and 2019
- the impact of the COVID pandemic on travel patterns during 2020 and 2021
- the pressure exerted on service quality by exceptional traffic growth in 2022
- improved service delivery with the introduction of the two-vessel service in 2023
- a gradual decline in service quality and customer satisfaction in 2024 as increasing traffic volumes put pressure on the two-vessel schedule
- The cost impact of operating two smaller vessels in 2023 and 2024, resulting in a significant increase in the route deficit despite continued traffic growth

All annual data is reported by fiscal years (ending March 31)

## Annual Performance Monitor Passengers carried each year since 2010



## Annual Performance Monitor Vehicles carried each year since 2010



## Annual Performance Monitor Vehicle capacity utilisation since 2010



# Annual Performance Monitor On-time performance since 2010 showing impact on customer satisfaction



# Annual Performance Monitor Sailing overloads each year since 2010 showing impact on customer satisfaction



### Annual Performance Monitor Overall customer satisfaction since 2010



Data relates to fiscal years (ending March 31)

## Annual Performance Monitor Satisfaction with ferry schedule



Data relates to fiscal years (ending March 31)

### **Annual Performance Monitor**

Satisfaction with service reliability



Data relates to fiscal years (ending March 31)

### Route 19 Operational Performance 2020-2024

| <b>Operational Performance</b>                                  | fiscal year<br>2019/20 | fiscal y